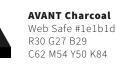

## **AVANT Light Gray**

PANTONE Cool Gray 1C Web Safe #d7d6d5 R215 G215 B213 C82 M0 Y14 K0

Use for large blocks of white text on dark backgrounds for better readability

**AVANT Type Gray** PANTONE Black 7C Web Safe #3e3c38 R62 G60 B56 C59 M51 Y52 K60